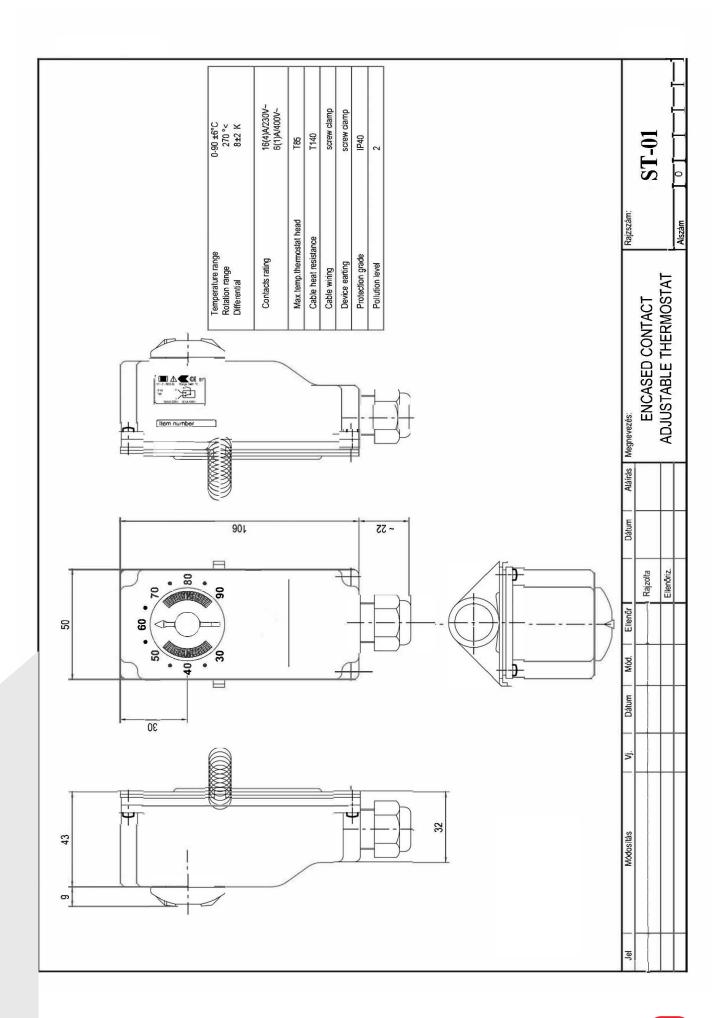

## TECHNICAL DATA

|                            | RE/RI/W                    |                              | RE/RI/W                              |  |
|----------------------------|----------------------------|------------------------------|--------------------------------------|--|
| Switching cycle:           | 50.000                     | Working range:               | 0 – 90 ° C ± 6 ° C                   |  |
| Switch capacity:           | 16(4)A250V~ 4(1)A/250V~    | Adjustment acccuracy:        | ±3÷±6K                               |  |
|                            | 20(4)A250V~ 4(1)A/250V~    | Adjustinent accouracy.       |                                      |  |
| Operation mode:            | 2BL                        | Diff. between switch off-on: | 6 – 10 K                             |  |
| Case temperature:          | Max 85 °C                  | Drift:                       | ± 5 %                                |  |
| Shock protection:          | I. class (protected earth) | Max. bulb temperature:       | Max. working temperature +15%        |  |
| Protection:                | IP 43                      | Material of sensor:          | Liquid-filled temperature controller |  |
| Working ambiance:          | In normal contamination    | Conductive connection:       | M3 wheel nut                         |  |
| Heat- and fire resistance: | D                          | Heat resistance cable:       | T 140                                |  |
| Creep resistance:          | >=175                      | Earth lead connection:       | M3 wheel nut                         |  |

## TYPE-EXAMPLES

| Type Code       | Temperature data controller |          | Design RE/RI/W | Connection 1 button<br>push |
|-----------------|-----------------------------|----------|----------------|-----------------------------|
| VT-5284-0-101-0 | 0-90 ± 6°C                  | ΔT 8±2 K | RE             | Х                           |